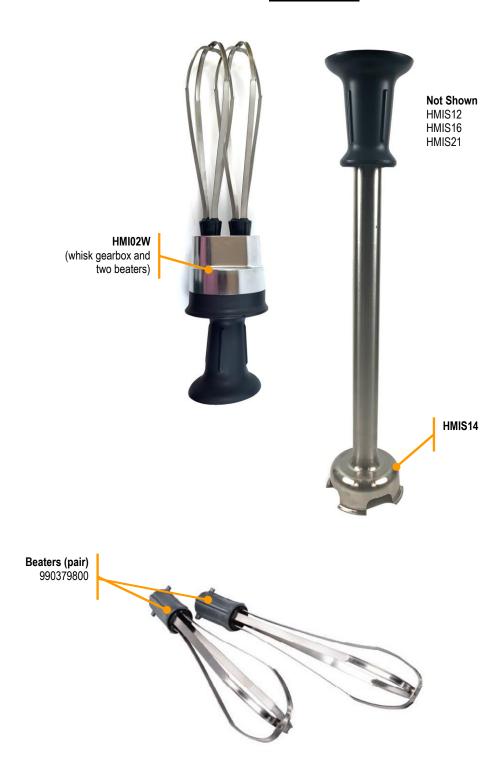

## Parts & Accessories Diagram

**PROPRIETARY RIGHTS NOTICE** This document and all information contained within it is the property of Hamilton Beach Brands, Inc. (HBB). It is confidential and proprietary and has been provided to you for a limited purpose. It must be returned or destroyed upon request. Disclosure, reproduction or use of this document and any information contained within it, in full or in part, for any purpose is forbidden without the prior written consent of HBB. No photographs may be taken of any article fabricated or assembled from this document without the prior written consent of HBB.

| Δ | rr | ۵c | S0 | ric | C  |
|---|----|----|----|-----|----|
|   | 66 | てつ | 30 | 110 | 10 |

| Hamilton Beach<br>4421 Waterfront Drive<br>Glen Allen, VA 23060 | Revision<br>Description: | Add Whisks and Blade Assembly call-outs. |       |        |             |           |      | Rev. Date:<br>03/19/2021 |  |
|-----------------------------------------------------------------|--------------------------|------------------------------------------|-------|--------|-------------|-----------|------|--------------------------|--|
|                                                                 | Request #:               | DOC11361                                 | Page: | 2 of 2 | Document #: | 540101207 | Rev: | В                        |  |