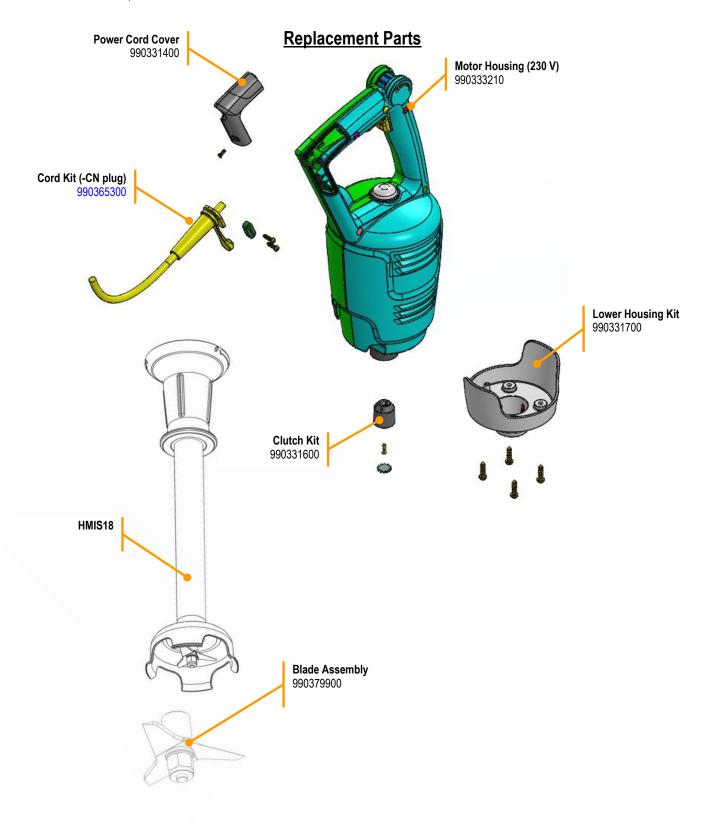

## Parts & Accessories Diagram

**PROPRIETARY RIGHTS NOTICE** This document and all information contained within it is the property of Hamilton Beach Brands, Inc. (HBB). It is confidential and proprietary and has been provided to you for a limited purpose. It must be returned or destroyed upon request. Disclosure, reproduction or use of this document and any information contained within it, in full or in part, for any purpose is forbidden without the prior written consent of HBB. No photographs may be taken of any article fabricated or assembled from this document without the prior written consent of HBB.

| Hamilton Beach<br>4421 Waterfront Drive<br>Glen Allen, VA 23060 | Revision<br>Description: | Add Whisks and Blade Assembly call-outs. |       |        |             |           |      | Rev. Date:<br>03/19/2021 |  |
|-----------------------------------------------------------------|--------------------------|------------------------------------------|-------|--------|-------------|-----------|------|--------------------------|--|
|                                                                 | Request #:               | DOC11361                                 | Page: | 1 of 2 | Document #: | 540101207 | Rev: | В                        |  |
| ENC EDM DIC 4 22 Day C                                          |                          |                                          |       |        |             |           |      |                          |  |